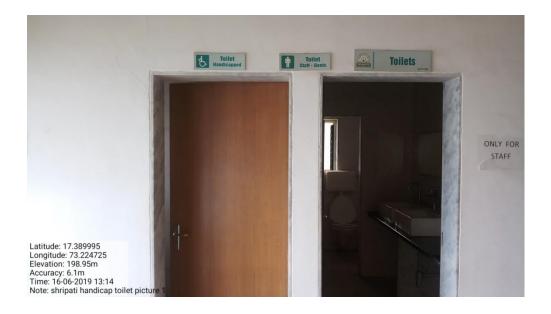

#### e) <u>Rest rooms:-</u>

Special toilet is available on Ground Floor of main Academic building for physically handicapped students/staff.

VPM's Maharshi Parshuram College of Engineering, Velneshwar

Special toilet for Handicapped students / staff with handle for support

Access to handicap toilet from ramp

Special toilet for Handicapped students / staff with handle for support