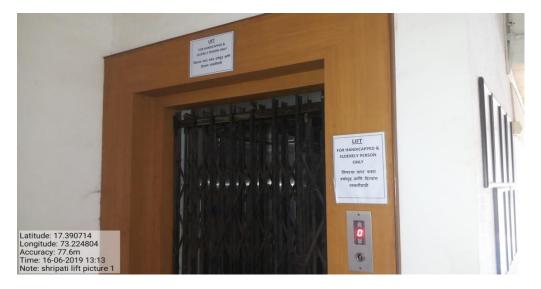

#### b) Provision for Lift:-

One lift is available in the main Academic building (Shripati).