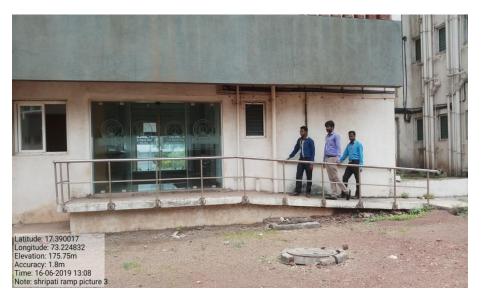

#### c) Provision of Ramp:-

Three ramps are provided in the Institute. One is near the ground floor of main academic building (Shripati), second is ground floor of Bhaskaracharya Building and third is ground floor of Ganesh Dawaidnya Building. The ramps are provided only for physically handicapped students/staff.

Ramp near the Ground floor of Academic Building (Shripati)

Ramp near the second entrance of Academic Building (Shripati)

VPM's Maharshi Parshuram College of Engineering, Velneshwar

Tel No. 02359-243102/3/4 Fax No. 02359-243102 E-mail: <u>mpcoe@vpmmpcoe.org</u> <u>URL:www.vpmmpcoe.org</u>