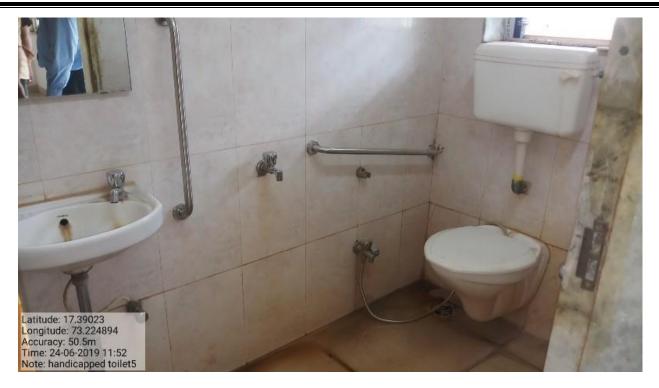

#### e) <u>Rest rooms:-</u>

Special toilet is available on Ground Floor of main Academic building for physically handicapped students/staff.

VPM's Maharshi Parshuram College of Engineering, Velneshwar

Special toilet for Handicapped students / staff with handle for support

Access to handicap toilet from ramp

Special toilet for Handicapped students / staff with handle for support

Special toilet for Handicapped students / staff with handle for support

Lift near the entrance of Academic Building (Shripati)

W

VPM's Maharshi Parshuram College of Engineering, Velneshwar

Tel No. 02359-243102/3/4 Fax No. 02359-243102 E-mail: <u>mpcoe@vpmmpcoe.org</u> <u>URL:www.vpmmpcoe.org</u>