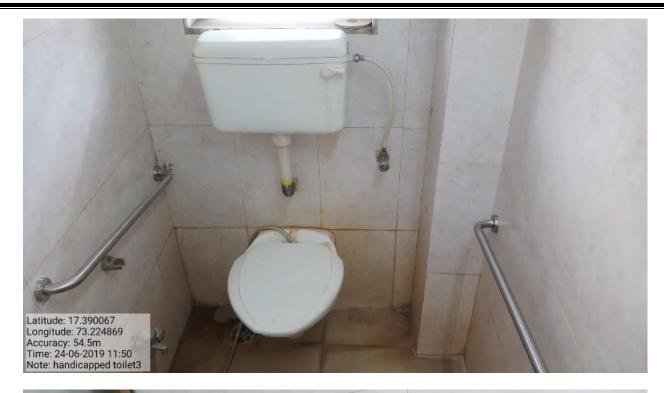

#### e) <u>Rest rooms:-</u>

Special toilet is available on Ground Floor of main Academic building for physically handicapped students/staff.

VPM's Maharshi Parshuram College of Engineering, Velneshwar

Special toilet for Handicapped students / staff with handle for support

Access to handicap toilet from ramp

Special toilet for Handicapped students / staff with handle for support