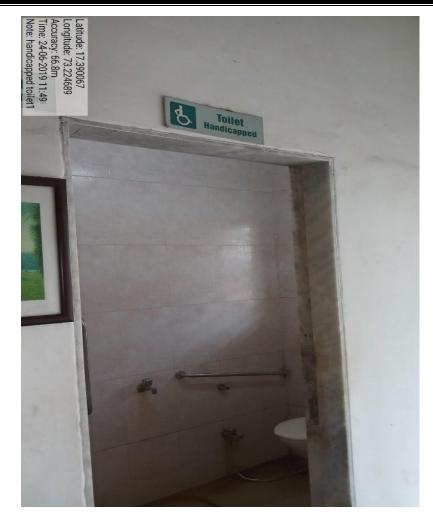

#### e) <u>Rest rooms:-</u>

Special toilet is available on Ground Floor of main Academic building for physically handicapped students/staff.

VPM's Maharshi Parshuram College of Engineering, Velneshwar

Special toilet for Handicapped students / staff with handle for support

Access to handicap toilet from ramp

Special toilet for Handicapped students / staff with handle for support