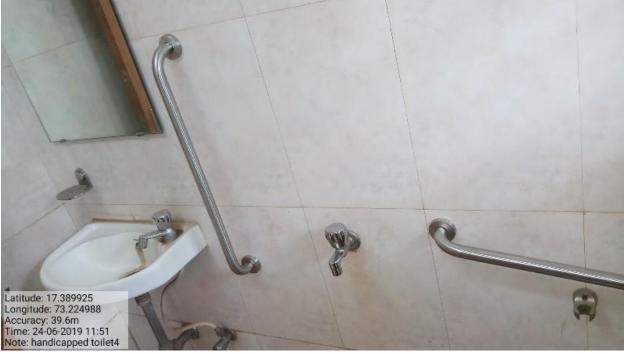

#### e) <u>Rest rooms:-</u>

Special toilet is available on Ground Floor of main Academic building for physically handicapped students/staff.

VPM's Maharshi Parshuram College of Engineering, Velneshwar

Special toilet for Handicapped students / staff with handle for support

Access to handicap toilet from ramp

Special toilet for Handicapped students / staff with handle for support

Special toilet for Handicapped students / staff with handle for support

Lift near the entrance of Academic Building (Shripati)

W

VPM's Maharshi Parshuram College of Engineering, Velneshwar

Tel No. 02359-243102/3/4 Fax No. 02359-243102 E-mail: <u>mpcoe@vpmmpcoe.org</u> <u>URL:www.vpmmpcoe.org</u>