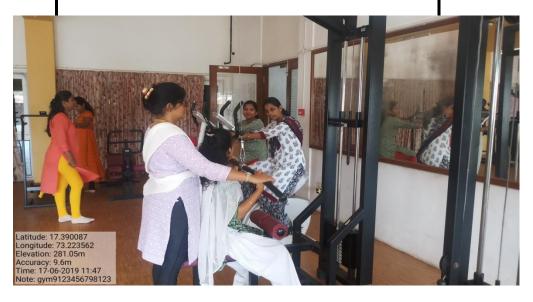

Faculty making use of Gymnasium facility

Faculty making use of Gymnasium facility

VPM's Maharshi Parshuram College of Engineering, Velneshwar

Tel No. 02359-243102/3/4 Fax No. 02359-243102 E-mail: mpcoe@vpmmpcoe.org URL:www.vpmmpcoe.org