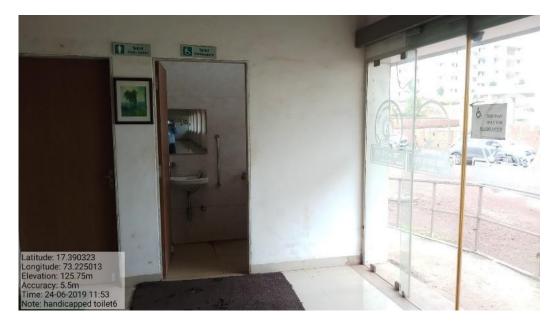

#### e) <u>Rest rooms:-</u>

Special toilet is available on Ground Floor of main Academic building for physically handicapped students/staff.

VPM's Maharshi Parshuram College of Engineering, Velneshwar

Special toilet for Handicapped students / staff with handle for support

Access to handicap toilet from ramp

Special toilet for Handicapped students / staff with handle for support